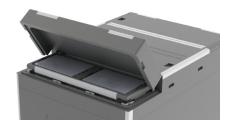

#### Peli BioThemal Profile, CoolPall™ Vertos Advance +2°C to +8°C

Interlocking high density construction

Inspection hatch
Minimising the potential for excursions
during customs inspection

FOR MORE INFORMATION ABOUT PELI BIOTHERMAL PRODUCTS, PLEASE CONTACT: