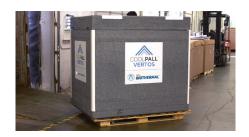

### OUR NEW BULK SHIPPING SYSTEM FEATURING PCM COOLANTS

CoolPall™ Vertos Advance is the NEW high performance bulk shipping system from Peli BioThermal™. This bulk shipper features PCM coolants and has been designed to be flat packed, modular, and easily assembled. The CoolPall™ Vertos Advance maintains 2°C to 8°C for 120 hours of temperature controlled performance.

### COOLPALL™ VERTOS ADVANCE PRODUCT SPECIFICATION

|        | Payload<br>Size | Exterior Dimensions WxDxH |              | Interior Dimensions WxDxH |              | Tare Weight |     |
|--------|-----------------|---------------------------|--------------|---------------------------|--------------|-------------|-----|
|        |                 | mm                        | inches       | mm                        | inches       | kg          | lbs |
| ISOPAD | 1680L           | 1355 x 1565 x 1595        | 53 x 62 x 63 | 1127 x 1296 x 1150        | 44 x 51 x 45 | 235         | 518 |