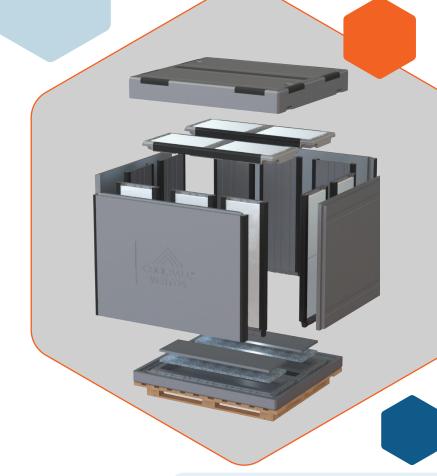

### OUR NEW BULK SHIPPING SYSTEM FEATURING PCM COOLANTS

CoolPall™ Vertos Advance is the NEW high performance bulk shipping system from Peli BioThermal™. This bulk shipper features PCM coolants and has been designed to be flat packed, modular, and easily assembled. The CoolPall™ Vertos Advance maintains 2°C to 8°C for 120 hours of temperature controlled performance.

### Ease & Speed of Use

- Superior performance foam and PCM technology reduces excursions and allows for hibernation to be achieved during transit, which pauses phase change within the shipper and can yield longer temperature compliant shipments
- Ergonomic design utilises innovative interlocking components to ensure quick and easy assembly
- Modular components reduces inventory and allows for simple ordering of spare parts
- Reduced flat-packed height minimises in-bound distribution costs and frees up valuable warehouse storage space
- Accepts full pallets of product for operational speed and simplicity

### Robust performance

- Provides strict temperature control of product within the demanding environment of global distribution
- Utilises high density molded materials for thermal and mechanical robustness while remaining lightweight
- Best in class payload to external volume ratio, lowering transport costs