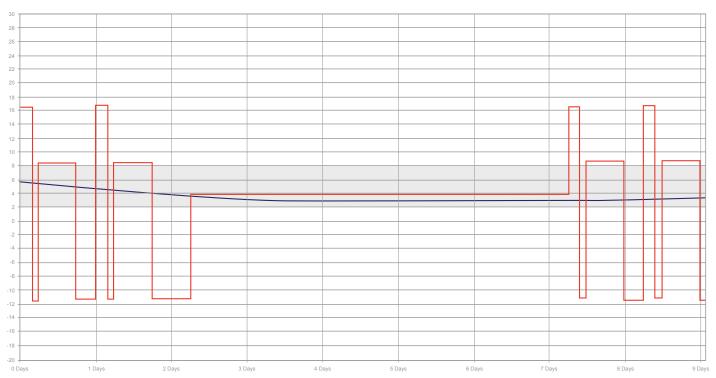

# **DURATION**

120+ Hours

## **TEMPERATURE**

2°C to 8°C

#### Peli BioThemal Profile, CoolPall™ Vertos Advance +2°C to +8°C

Interlocking high density construction

Inspection hatch
Minimising the potential for excursions
during customs inspection

FOR MORE INFORMATION ABOUT PELI BIOTHERMAL PRODUCTS, PLEASE CONTACT: